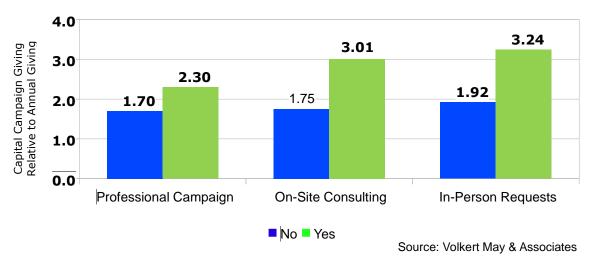

# Capital Campaign Services Increase Giving

#### **Professional Services**

- Provides full time leadership for the duration of the campaign
- Recruits congregational leaders
- Identifies clear case for capital fund raising and designs communication materials
- Project plans and costs of the program are clearly stated

### **On Site Consulting**

- Spends time on-site at the church; attends weekend services and campaign events
- Designs a compact campaign that usually lasts only 10-12 weeks

#### **In-Person Request for Gifts**

- Designs plan to contact each family or individual personally
- Provides visitors training in contacting and asking for lead gifts

### **Capital Campaign Services Increase Overall Giving**

Call **Rev. Jason Mahnke**, Director of Programming and Campaigns, at the Foundation at **888-903-9863** or email him at **jason@wumf.org** for more information or to set up a meeting with your planning, building or finance committee.